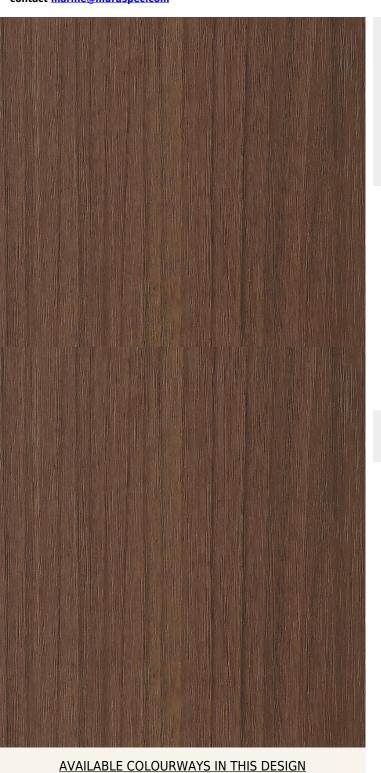

## **TECHNICAL DATA SHEET**

Strataflex - Wood | Birch

Vertical Repeat: 1250mm
 Horizontal Repeat: 640mm
 Grain Pattern: Straight Grain
 Half Drop: 1/2 Step

- All Strataflex products contain antimicrobial properties. - This product is a Self-Adhesive Decorative Film. - To view our IMO Certificate, please contact <a href="mainto:marine@muraspec.com">marine@muraspec.com</a>

**Product Details** 

Design: Wood

SKU: 26115d961418

Colour Description: Birch
Width: 122cm
Length: 50cm

Construction Type: Self-Adhesive Decorative Film

CE COMPLIANT A

ANTI-BACTERIAL

IMO RATED