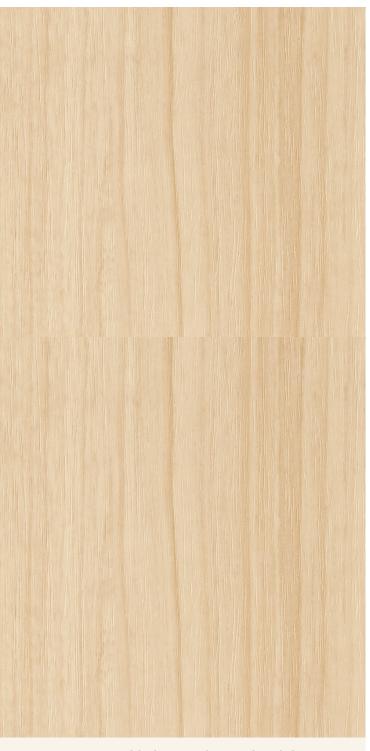

## **TECHNICAL DATA SHEET**

Strataflex - Wood | Birch

Vertical Repeat: 1250mm
 Horizontal Repeat: 640mm
 Grain Pattern: Straight Grain
 Half Drop: 1/2 Step

- All Strataflex products contain antimicrobial properties. - This product is a Self-Adhesive Decorative Film. - To view our IMO Certificate, please contact <a href="mailto:marine@muraspec.com">marine@muraspec.com</a>

**Product Details** 

Design: Wood

SKU: 9c8bd00ba333

Colour Description: Birch
Width: 122cm
Length: 50m

Construction Type: Self-Adhesive Decorative Film

CE COMPLIANT AN

ANTI-BACTERIAL

IMO RATED