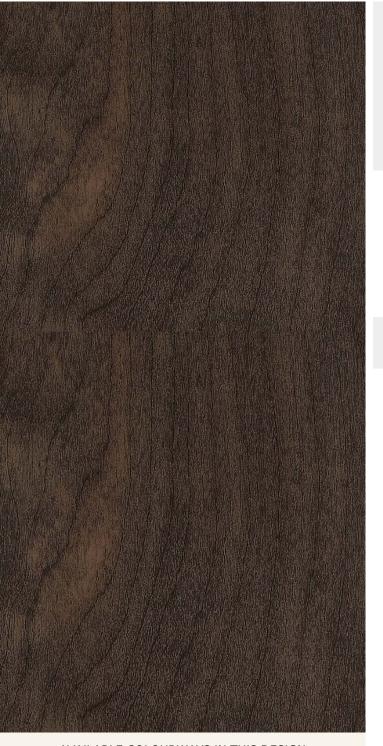

## **TECHNICAL DATA SHEET**

Strataflex - Super Gloss Coat | Birch

- Vertical Repeat: 1250mm
- Horizontal Repeat: 820mm
- Half Drop: 1/2 Step

- All Strataflex products contain antimicrobial properties. - This product is a Self-Adhesive Decorative Film. - To view our IMO Certificate, please contact marine@muraspec.com

## **Product Details**

Design: SKU: Colour Description: Width: Length: Construction Type: SUPER GLOSS COAT a7345b96d991 Birch 122cm 50m Self-Adhesive Decorative Film

CE COMPLIANT IMO RATED

LIGHTFASTNESS

VOC RATED