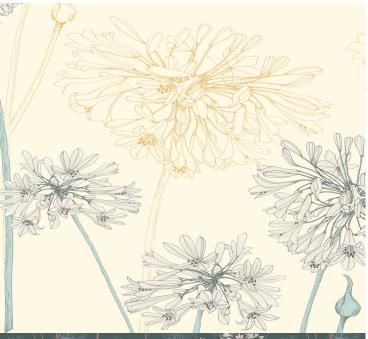

<u>Yunnan</u>

YUNNAN - Big bold Agapanthus flora is all that is required to make this design a stunning addition to the collection, and to any interior wall. Inspired by the mythical world of Shangri-La; this collection brings to life the lost world by way of floral metaphors that would have adorned the valleys and surrounding peaks of its snowy mountains.