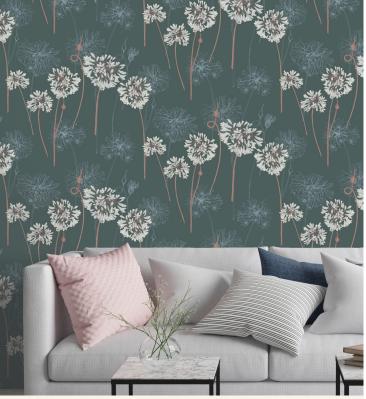

<u>Yunnan</u>

YUNNAN - Big bold Agapanthus flora is all that is required to make this design a stunning addition to the collection, and to any interior wall. Inspired by the mythical world of Shangri-La; this collection brings to life the lost world by way of floral metaphors that would have adorned the valleys and surrounding peaks of its snowy mountains.

AVAILABLE COLOURWAYS IN THIS DESIGN To view the full range of colourways available in this design, please search 'Yunnan' using the search function tool on the Muraspec website.