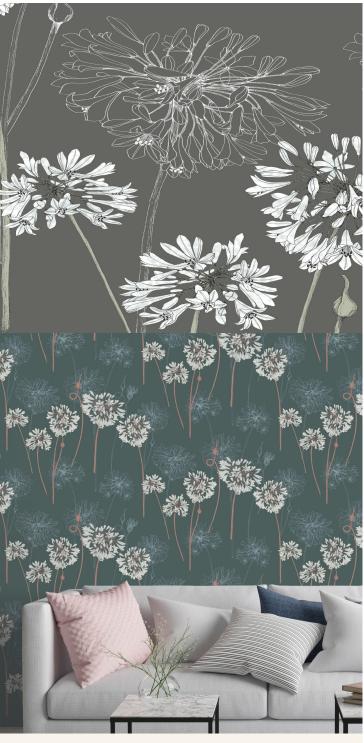

## **TECHNICAL DATA SHEET**

YUNNAN - Big bold Agapanthus flora is all that is required to make this design a stunning addition to the collection, and to any interior wall. Inspired by the mythical world of Shangri-La; this collection brings to life the lost world by way of floral metaphors that would have adorned the valleys and surrounding peaks of its snowy mountains.

## **Product Details**

Design: Yunnan
Colour Description: Brown
Width: 70cm
Length: 10m
Sold By: Roll

Construction Type: Printed Non-Woven (Non-PVC)

Backer: Non-Woven Polyester

Weight: 200gsm

Fire rating: Euro Class B-s1, d0