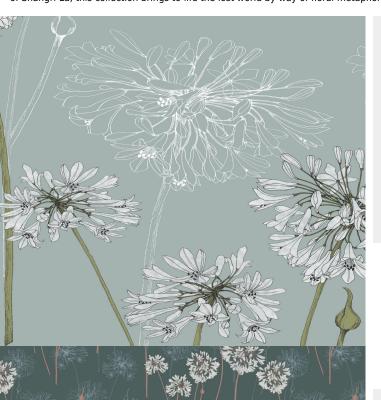

## **TECHNICAL DATA SHEET**

YUNNAN - Big bold Agapanthus flora is all that is required to make this design a stunning addition to the collection, and to any interior wall. Inspired by the mythical world of Shangri-La; this collection brings to life the lost world by way of floral metaphors that would have adorned the valleys and surrounding peaks of its snowy mountains.

## **Product Details**

Design: Yunnan Colour Description: Green Width: 70cm Length: 10m Sold By: Roll

Construction Type: Printed Non-Woven (Non-PVC)

Backer: Non-Woven Polyester

Weight: 200gsm

Fire rating: Euro Class B-s1, d0