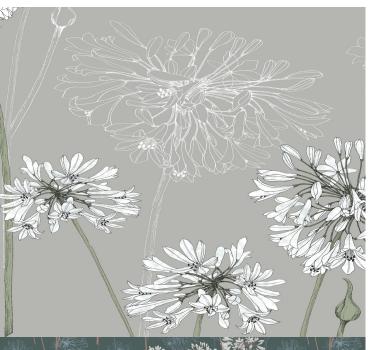

## **TECHNICAL DATA SHEET**

<u>Yunnan</u>

YUNNAN - Big bold Agapanthus flora is all that is required to make this design a stunning addition to the collection, and to any interior wall. Inspired by the mythical world of Shangri-La; this collection brings to life the lost world by way of floral metaphors that would have adorned the valleys and surrounding peaks of its snowy mountains.