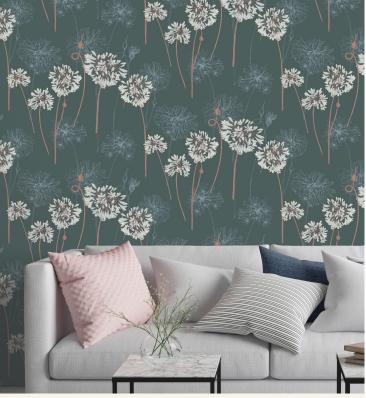

## **TECHNICAL DATA SHEET**

<u>Yunnan</u>

YUNNAN - Big bold Agapanthus flora is all that is required to make this design a stunning addition to the collection, and to any interior wall. Inspired by the mythical world of Shangri-La; this collection brings to life the lost world by way of floral metaphors that would have adorned the valleys and surrounding peaks of its snowy mountains.

AVAILABLE COLOURWAYS IN THIS DESIGN To view the full range of colourways available in this design, please search 'Yunnan' using the search function tool on the Muraspec website.