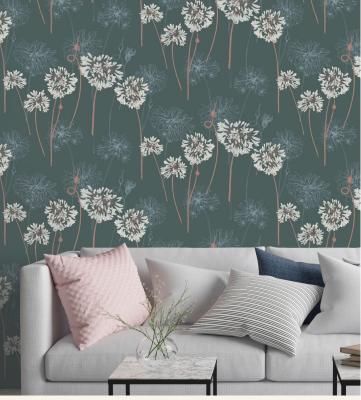

## **TECHNICAL DATA SHEET**

YUNNAN - Big bold Agapanthus flora is all that is required to make this design a stunning addition to the collection, and to any interior wall. Inspired by the mythical world of Shangri-La; this collection brings to life the lost world by way of floral metaphors that would have adorned the valleys and surrounding peaks of its snowy mountains.

## **AVAILABLE COLOURWAYS IN THIS DESIGN**

To view the full range of colourways available in this design, please search 'Yunnan' using the search function tool on the Muraspec website.