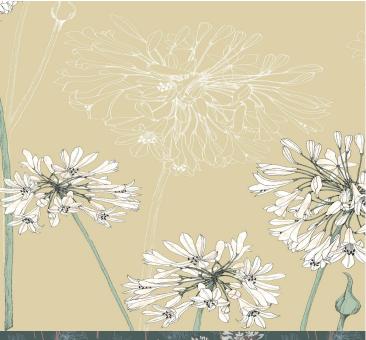

## **TECHNICAL DATA SHEET**

YUNNAN - Big bold Agapanthus flora is all that is required to make this design a stunning addition to the collection, and to any interior wall. Inspired by the mythical world of Shangri-La; this collection brings to life the lost world by way of floral metaphors that would have adorned the valleys and surrounding peaks of its snowy mountains.

## **Product Details**

Design: Yunnan Colour Description: Beige Width: 70cm Length: 10m Sold By: Roll

Construction Type: Printed Non-Woven (Non-PVC)

Backer: Non-Woven Polyester

Weight: 200gsm

Fire rating: Euro Class B-s1, d0