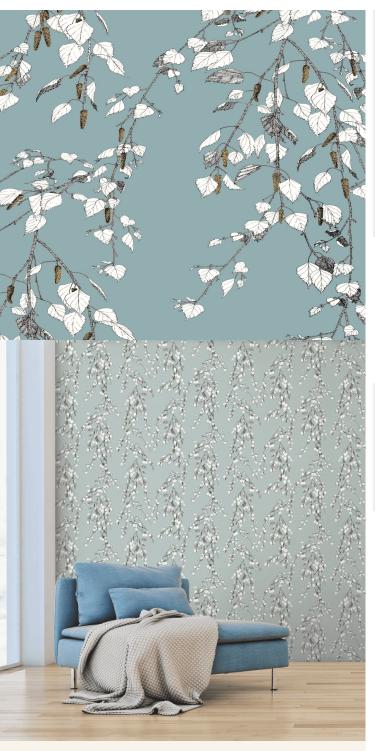

**TECHNICAL DATA SHEET** 

KACHURA - Sitting under a silver birch, its gentle boughs swaying gracefully around you. This wallpaper was created to recreate this feeling exactly. Inspired by the mythical world of Shangri-La; this collection brings to life the lost world by way of floral metaphors that would have adorned the valleys and surrounding peaks of its snowy mountains.

| Product Details     |                             |
|---------------------|-----------------------------|
| Design:             | Kachura                     |
| Colour Description: | Turquoise                   |
| Width:              | 70cm                        |
| Length:             | 10m                         |
| Sold By:            | Roll                        |
| Construction Type:  | Printed Non-Woven (Non-PVC) |
| Backer:             | Non-Woven Polyester         |
| Weight:             | 200gsm                      |
| Fire rating:        | Euro Class B-s1, d0         |
|                     |                             |