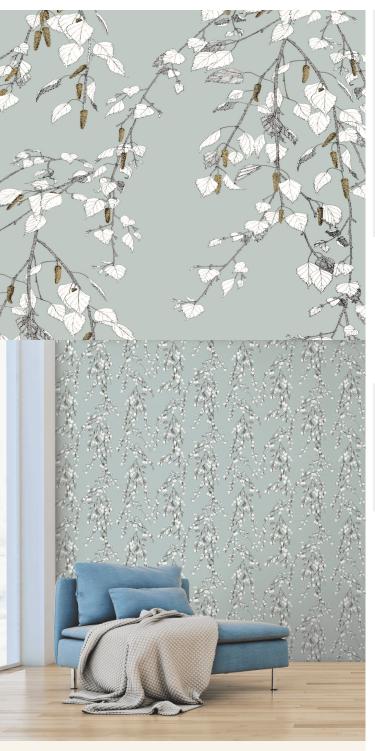

**TECHNICAL DATA SHEET** 

KACHURA - Sitting under a silver birch, its gentle boughs swaying gracefully around you. This wallpaper was created to recreate this feeling exactly. Inspired by the mythical world of Shangri-La; this collection brings to life the lost world by way of floral metaphors that would have adorned the valleys and surrounding peaks of its snowy mountains.

| Product Details     |                             |
|---------------------|-----------------------------|
| Design:             | Kachura                     |
| Colour Description: | Green                       |
| Width:              | 70cm                        |
| Length:             | 10m                         |
| Sold By:            | Roll                        |
| Construction Type:  | Printed Non-Woven (Non-PVC) |
| Backer:             | Non-Woven Polyester         |
| Weight:             | 200gsm                      |
| Fire rating:        | Euro Class B-s1, d0         |