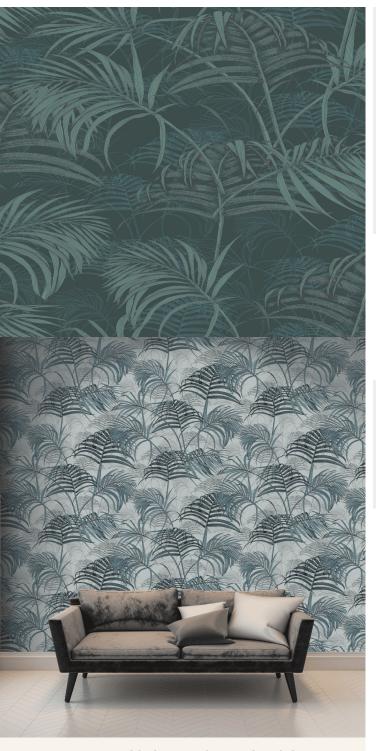

## **TECHNICAL DATA SHEET**

Inspired by the mythical world of Shangri-La; this collection brings to life the lost world by way of floral metaphors that would have adorned the valleys and surrounding peaks of its snowy mountains.

## **Product Details**

Design: Maui

Colour Description: Turquoise

Width: 70cm

Length: 10m

Sold By: Roll

Construction Type: Printed Non-Woven (Non-PVC)

Backer: Non-Woven Polyester