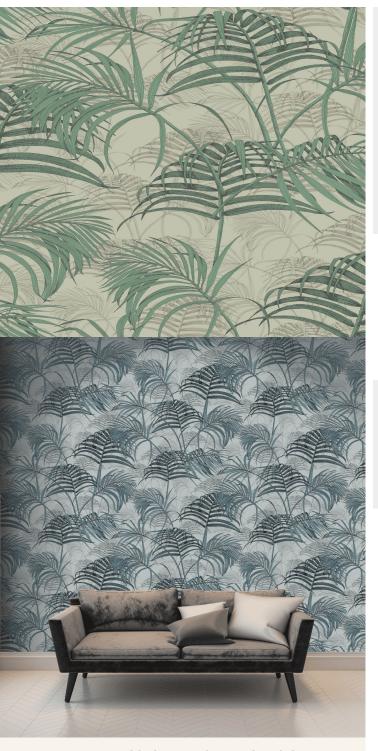

## **TECHNICAL DATA SHEET**

Inspired by the mythical world of Shangri-La; this collection brings to life the lost world by way of floral metaphors that would have adorned the valleys and surrounding peaks of its snowy mountains.

## **Product Details**

Design: Maui
Colour Description: Green
Width: 70cm
Length: 10m
Sold By: Roll

Construction Type: Printed Non-Woven (Non-PVC)

Backer: Non-Woven Polyester

Weight: 200gsm

Fire rating: Euro Class B-s1, d0