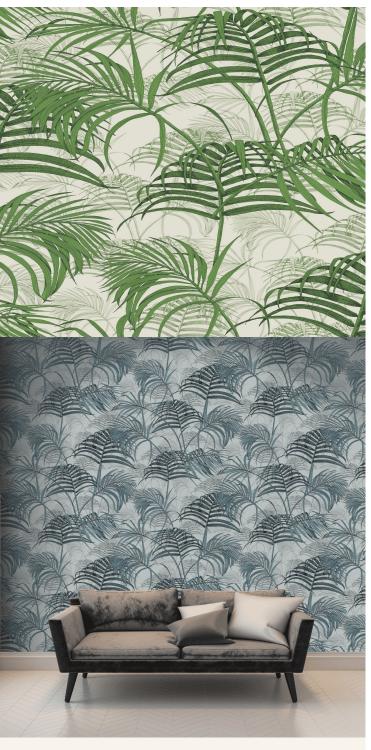

## **TECHNICAL DATA SHEET**

Inspired by the mythical world of Shangri-La; this collection brings to life the lost world by way of floral metaphors that would have adorned the valleys and surrounding peaks of its snowy mountains.

## **Product Details**

| Design:             | Maui                        |
|---------------------|-----------------------------|
| Colour Description: | Cream                       |
| Width:              | 70cm                        |
| Length:             | 10m                         |
| Sold By:            | Roll                        |
| Construction Type:  | Printed Non-Woven (Non-PVC) |
| Backer:             | Non-Woven Polyester         |
| Weight:             | 200gsm                      |
| Fire rating:        | Euro Class B-s1, d0         |
|                     |                             |