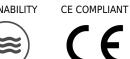

AVAILABLE COLOURWAYS IN THIS DESIGN To view the full range of colourways available in this design, please search 'Maui' using the search function tool on the Muraspec website.

## **Product Details**

| Design:             | Maui                        |
|---------------------|-----------------------------|
| Colour Description: | Cream                       |
| Width:              | 70cm                        |
| Length:             | 10m                         |
| Sold By:            | Roll                        |
| Construction Type:  | Printed Non-Woven (Non-PVC) |
| Backer:             | Non-Woven Polyester         |
| Weight:             | 200gsm                      |
| Fire rating:        | Euro Class B-s1, d0         |
|                     |                             |