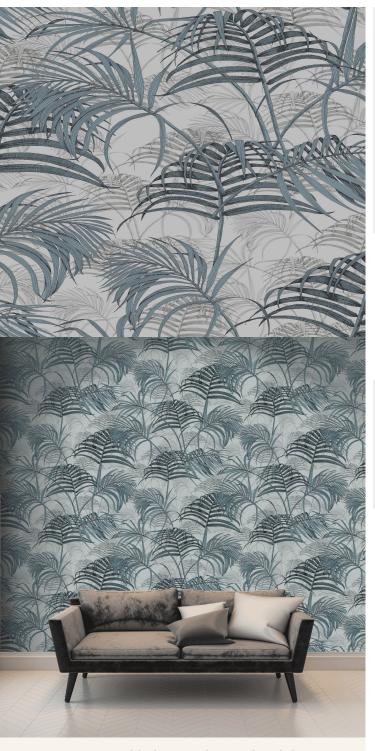

## **TECHNICAL DATA SHEET**

Inspired by the mythical world of Shangri-La; this collection brings to life the lost world by way of floral metaphors that would have adorned the valleys and surrounding peaks of its snowy mountains.

## **Product Details**

Design: Maui Colour Description: Grey Width: 70cm Length: 10m Sold By: Roll

Construction Type: Printed Non-Woven (Non-PVC)

Non-Woven Polyester Backer:

Weight: 200gsm

Fire rating: Euro Class B-s1, d0

## Hanging Information

Pattern Repeat: 100cm Pattern Offset: 50cm Pattern Overlap: 0cm

Recommended Adhesive: Murabond Heavy

To view the full range of colourways available in this design, please search 'Maui' using the search function tool on the Muraspec website.