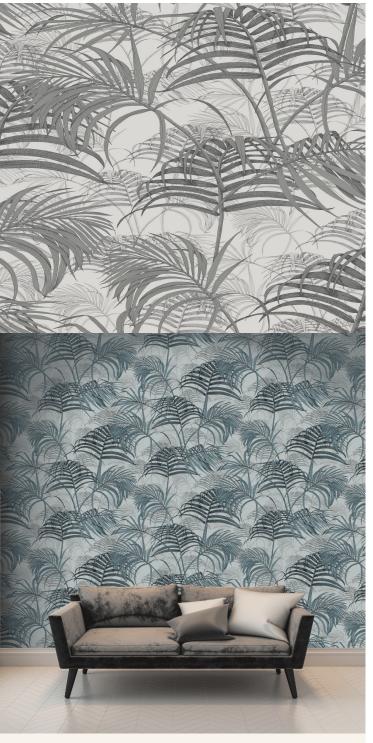

## **TECHNICAL DATA SHEET**

Inspired by the mythical world of Shangri-La; this collection brings to life the lost world by way of floral metaphors that would have adorned the valleys and surrounding peaks of its snowy mountains.

## **Product Details**

Design: Maui Colour Description: Taupe Width: 70cm Length: 10m Sold By: Roll

Construction Type: Printed Non-Woven (Non-PVC)

Non-Woven Polyester Backer:

Weight: 200gsm

Fire rating: Euro Class B-s1, d0