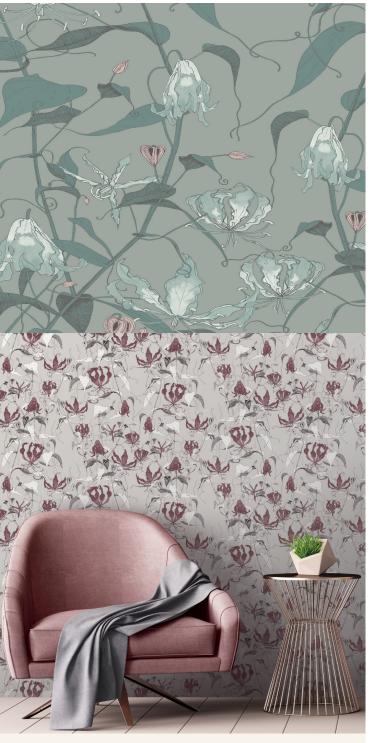

## **TECHNICAL DATA SHEET**

GILGIT - Glory vines flourish, creating an exotic trellis and beautiful floral wallpaper with a twist. Inspired by the mythical world of Shangri-La; this collection brings to life the lost world by way of floral metaphors that would have adorned the valleys and surrounding peaks of its snowy mountains.

## **Product Details**

Design: Gilgit Colour Description: Turquoise Width: 70cm Length: 10m Sold By: Roll

Construction Type: Printed Non-Woven (Non-PVC)

Non-Woven Polyester Backer:

Weight: 200gsm

Fire rating: Euro Class B-s1, d0