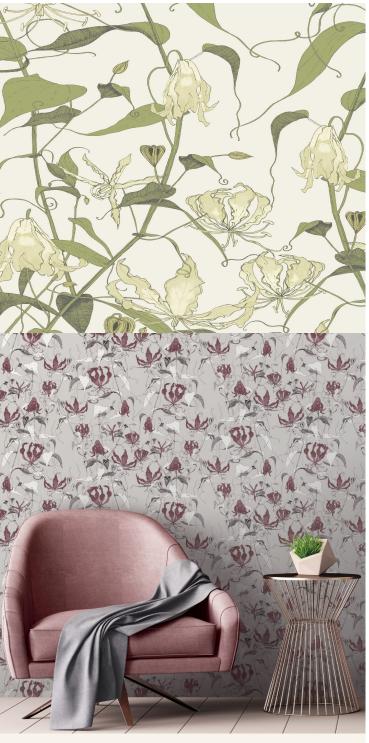

## **TECHNICAL DATA SHEET**

GILGIT - Glory vines flourish, creating an exotic trellis and beautiful floral wallpaper with a twist. Inspired by the mythical world of Shangri-La; this collection brings to life the lost world by way of floral metaphors that would have adorned the valleys and surrounding peaks of its snowy mountains.

## **AVAILABLE COLOURWAYS IN THIS DESIGN**

To view the full range of colourways available in this design, please search 'Gilgit' using the search function tool on the Muraspec website.

## **Product Details**

Design: Gilgit
Colour Description: Cream
Width: 70cm
Length: 10m
Sold By: Roll

Construction Type: Printed Non-Woven (Non-PVC)

Backer: Non-Woven Polyester

Weight: 200gsm

Fire rating: Euro Class B-s1, d0