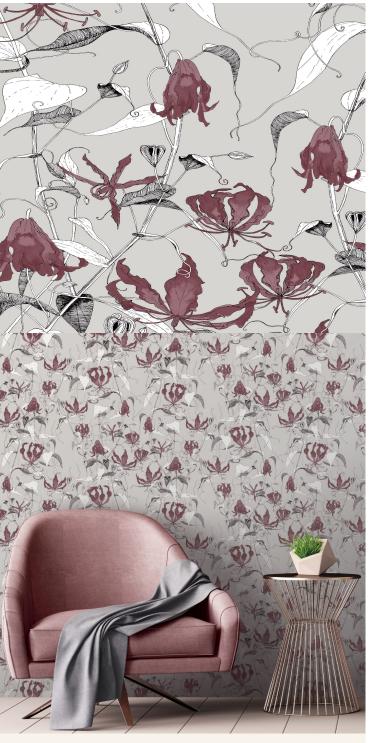

## **TECHNICAL DATA SHEET**

GILGIT - Glory vines flourish, creating an exotic trellis and beautiful floral wallpaper with a twist. Inspired by the mythical world of Shangri-La; this collection brings to life the lost world by way of floral metaphors that would have adorned the valleys and surrounding peaks of its snowy mountains.

## **Product Details**

Design: Gilgit Colour Description: Taupe Width: 70cm Length: 10m Sold By: Roll

Construction Type: Printed Non-Woven (Non-PVC)

Non-Woven Polyester Backer:

Weight: 200gsm

Fire rating: Euro Class B-s1, d0