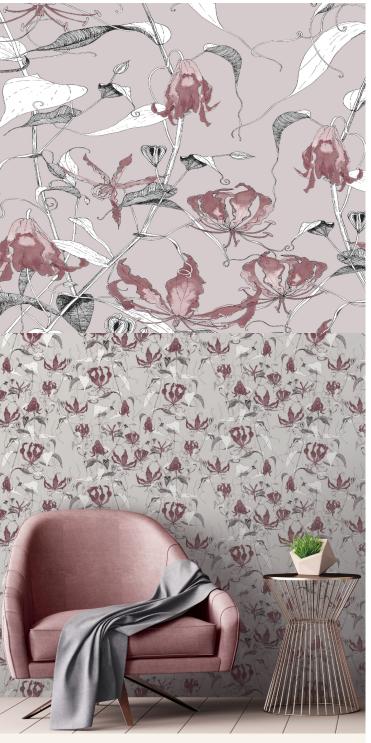

## **TECHNICAL DATA SHEET**

GILGIT - Glory vines flourish, creating an exotic trellis and beautiful floral wallpaper with a twist. Inspired by the mythical world of Shangri-La; this collection brings to life the lost world by way of floral metaphors that would have adorned the valleys and surrounding peaks of its snowy mountains.

## **Product Details**

Design: Gilgit
Colour Description: Pink
Width: 70cm
Length: 10m
Sold By: Roll

Construction Type: Printed Non-Woven (Non-PVC)

Backer: Non-Woven Polyester

Weight: 200gsm

Fire rating: Euro Class B-s1, d0