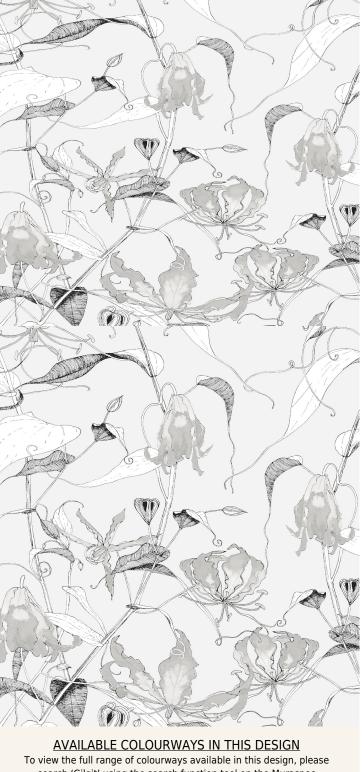

## **TECHNICAL DATA SHEET**

GILGIT - Glory vines flourish, creating an exotic trellis and beautiful floral wallpaper with a twist. Inspired by the mythical world of Shangri-La; this collection brings to life the lost world by way of floral metaphors that would have adorned the valleys and surrounding peaks of its snowy mountains.

## **Product Details**

Design: Gilgit Colour Description: Grey Width: 70cm Length: 10m Sold By: Roll

Construction Type: Printed Non-Woven (Non-PVC)

Non-Woven Polyester Backer:

Weight: 200gsm

Fire rating: Euro Class B-s1, d0