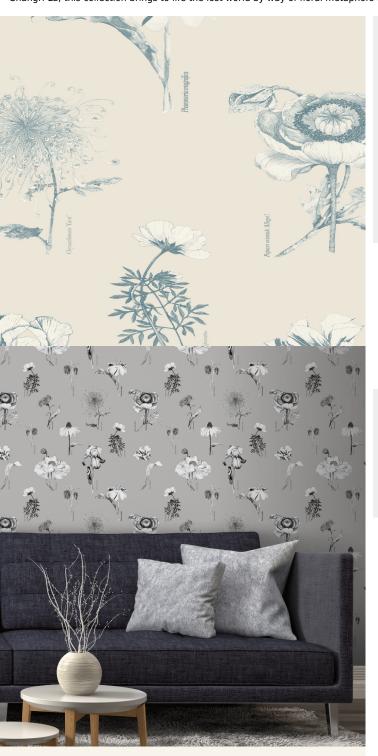

## **TECHNICAL DATA SHEET**

NARAN - Intricate and beautifully hand drawn flowers are printed onto a lustrous pearlescent background. Simply elegant and luxurious. Inspired by the mythical world of Shangri-La; this collection brings to life the lost world by way of floral metaphors that would have adorned the valleys and surrounding peaks of its snowy mountains.

## **Product Details**

Design: Naran Colour Description: Cream Width: 70cm Length: 10m Sold By: Roll

Construction Type: Printed Non-Woven (Non-PVC)

Backer: Non-Woven Polyester

Weight: 200gsm

Fire rating: Euro Class B-s1, d0