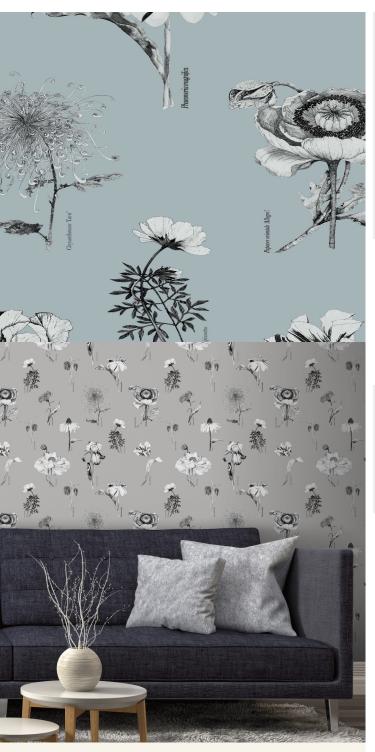

## **TECHNICAL DATA SHEET**

NARAN - Intricate and beautifully hand drawn flowers are printed onto a lustrous pearlescent background. Simply elegant and luxurious. Inspired by the mythical world of Shangri-La; this collection brings to life the lost world by way of floral metaphors that would have adorned the valleys and surrounding peaks of its snowy mountains.

## **Product Details**

Design: Naran Colour Description: Blue Width: 70cm Length: 10m Sold By: Roll

Construction Type: Printed Non-Woven (Non-PVC)

Non-Woven Polyester Backer:

Weight: 200gsm

Fire rating: Euro Class B-s1, d0