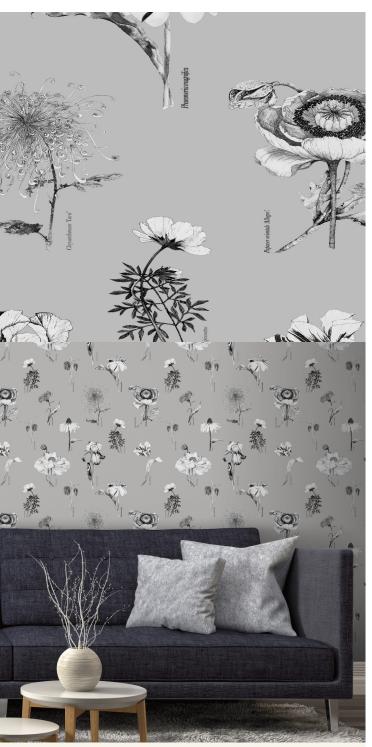

## **TECHNICAL DATA SHEET**

NARAN - Intricate and beautifully hand drawn flowers are printed onto a lustrous pearlescent background. Simply elegant and luxurious. Inspired by the mythical world of Shangri-La; this collection brings to life the lost world by way of floral metaphors that would have adorned the valleys and surrounding peaks of its snowy mountains.

## **Product Details**

Design: Naran Colour Description: Grey Width: 70cm Length: 10m Sold By: Roll

Construction Type: Printed Non-Woven (Non-PVC)

Non-Woven Polyester Backer:

Weight: 200gsm

Fire rating: Euro Class B-s1, d0