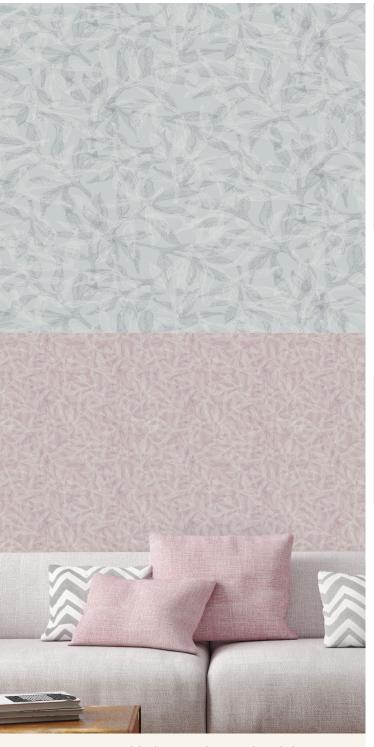

## **TECHNICAL DATA SHEET**

NAGAR - Overlapping leaves and petals create a timeless look that can be used to complete any room's style. Inspired by the mythical world of Shangri-La; this collection brings to life the lost world by way of floral metaphors that would have adorned the valleys and surrounding peaks of its snowy mountains.

## **Product Details**

Design: Nagar Colour Description: Grey Width: 70cm Length: 10m Sold By: Roll

Construction Type: Printed Non-Woven (Non-PVC)

Non-Woven Polyester Backer:

Weight: 200gsm

Fire rating: Euro Class B-s1, d0