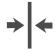

ollection brings to life the lost world by way of floral metaphors that would have adorned the valleys and surrounding peaks of its snowy mountains.



## **Product Details**

Design: Nagar Colour Description: Pink Width: 70cm Length: 10m Sold By: Roll

Construction Type: Printed Non-Woven (Non-PVC)

Non-Woven Polyester Backer:

Weight: 200gsm

Fire rating: Euro Class B-s1, d0

**CLEANABILITY** 

CE COMPLIANT

LIGHTFASTNESS

VOC RATED





Very good. (6 out of 8

to BSEN20105)

## Hanging Information

Pattern Repeat: 35cm Pattern Offset: 0cm Pattern Overlap: 0cm

Recommended Adhesive: Murabond Heavy

**AVAILABLE COLOURWAYS IN THIS DESIGN** 

To view the full range of colourways available in this design, please search 'Nagar' using the search function tool on the Muraspec website.











Straight Match



**Butt Joint**