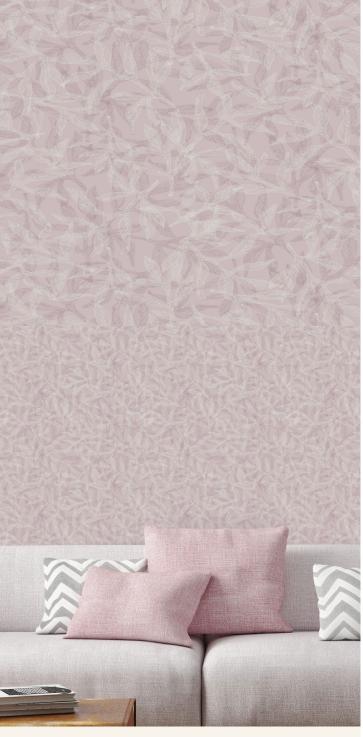

## **TECHNICAL DATA SHEET**

NAGAR - Overlapping leaves and petals create a timeless look that can be used to complete any room's style. Inspired by the mythical world of Shangri-La; this collection brings to life the lost world by way of floral metaphors that would have adorned the valleys and surrounding peaks of its snowy mountains.

## **Product Details**

Design: Nagar Colour Description: Pink Width: 70cm Length: 10m Sold By: Roll

Construction Type: Printed Non-Woven (Non-PVC)

Non-Woven Polyester Backer:

Weight: 200gsm

Fire rating: Euro Class B-s1, d0