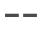

o life the lost world by way of floral metaphors that would have adorned the valleys and surrounding peaks of its snowy mountains.



## **Product Details**

Design: Nagar Colour Description: Pink Width: 70cm Length: 10m Sold By: Roll

Construction Type: Printed Non-Woven (Non-PVC)

Non-Woven Polyester Backer:

Weight: 200gsm

Fire rating: Euro Class B-s1, d0

**CLEANABILITY** 

CE COMPLIANT

LIGHTFASTNESS

VOC RATED





Very good. (6 out of 8

to BSEN20105)

## Hanging Information

Pattern Repeat: 35cm Pattern Offset: 0cm Pattern Overlap: 0cm

Recommended Adhesive: Murabond Heavy

**AVAILABLE COLOURWAYS IN THIS DESIGN** 

To view the full range of colourways available in this design, please search 'Nagar' using the search function tool on the Muraspec website.











Straight Match



**Butt Joint**