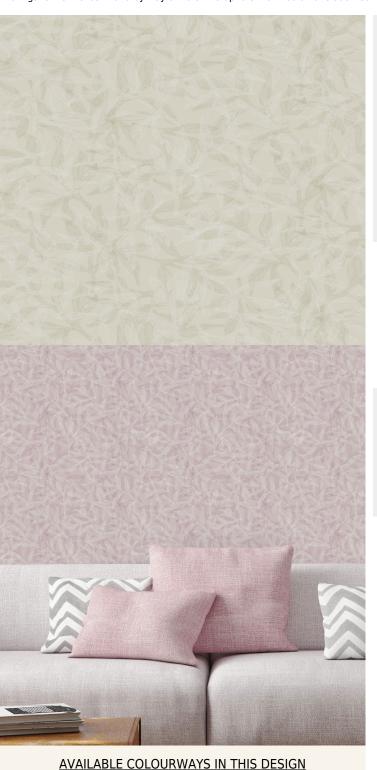

## **TECHNICAL DATA SHEET**

NAGAR - Overlapping leaves and petals create a timeless look that can be used to complete any room's style. Inspired by the mythical world of Shangri-La; this collection brings to life the lost world by way of floral metaphors that would have adorned the valleys and surrounding peaks of its snowy mountains.

To view the full range of colourways available in this design, please search '<u>Nagar</u>' using the search function tool on the Muraspec website.

| Product Details     |                             |
|---------------------|-----------------------------|
| Design:             | Nagar                       |
| Colour Description: | Cream                       |
| Width:              | 70cm                        |
| Length:             | 10m                         |
| Sold By:            | Roll                        |
| Construction Type:  | Printed Non-Woven (Non-PVC) |
| Backer:             | Non-Woven Polyester         |
| Weight:             | 200gsm                      |
| Fire rating:        | Euro Class B-s1, d0         |
|                     |                             |