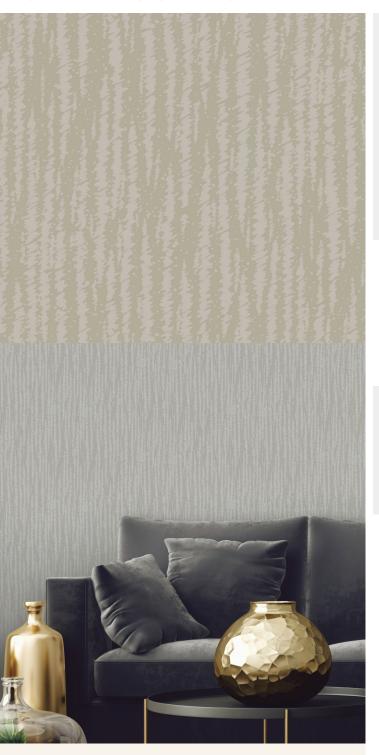

**TECHNICAL DATA SHEET** 

ULTAR - Beautifully simple in style, and so easy to use as a partner with other patterns from this collection. Inspired by the mythical world of Shangri-La; this collection brings to life the lost world by way of floral metaphors that would have adorned the valleys and surrounding peaks of its snowy mountains.

## Product Details

| Design:             | Ultar                       |
|---------------------|-----------------------------|
| Colour Description: | Taupe                       |
| Width:              | 70cm                        |
| Length:             | 10m                         |
| Sold By:            | Roll                        |
| Construction Type:  | Printed Non-Woven (Non-PVC) |
| Backer:             | Non-Woven Polyester         |
| Weight:             | 200gsm                      |
| Fire rating:        | Euro Class B-s1, d0         |