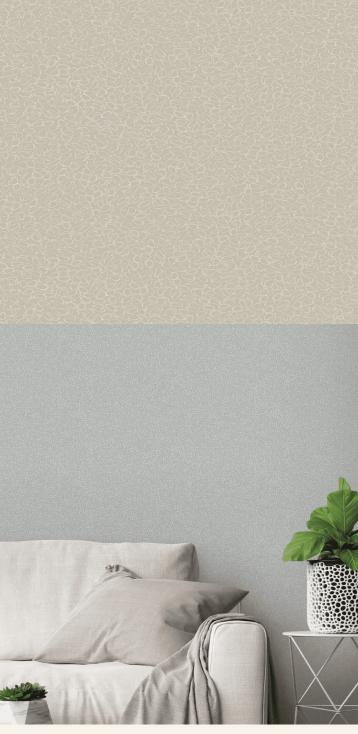

## **TECHNICAL DATA SHEET**

KAGAN - Soft, floating petal shapes gently caught in a breeze. A delicate wallpaper to use on surrounding walls. Inspired by the mythical world of Shangri-La; this collection brings to life the lost world by way of floral metaphors that would have adorned the valleys and surrounding peaks of its snowy mountains.

## **Product Details**

Design: Kagan Colour Description: Cream Width: 70cm Length: 10m Sold By: Roll

Construction Type: Printed Non-Woven (Non-PVC)

Backer: Non-Woven Polyester

Weight: 200gsm

Fire rating: Euro Class B-s1, d0