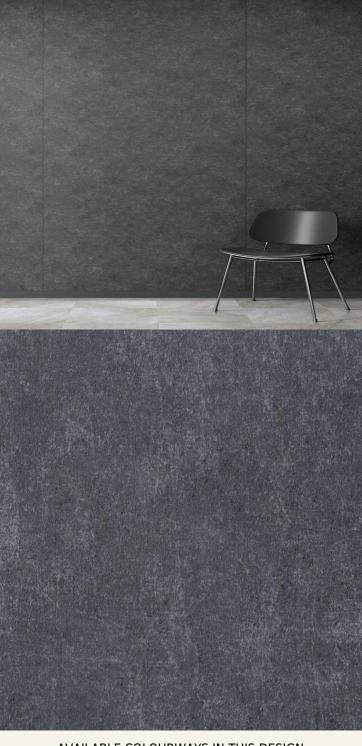

## **TECHNICAL DATA SHEET**

Strataflex - Concrete | Aged Mortar

Vertical Repeat: 940mm
Horizontal Repeat: 940mm
Half Drop: 1/2 Step

- All Strataflex products contain antimicrobial properties. - This product is a Self-Adhesive Decorative Film. - To view our IMO Certificate, please contact <a href="mailto:marine@muraspec.com">marine@muraspec.com</a>

## **Product Details**

Design: Concrete
Colour Description: Dark Grey
Width: 122cm
Length: 50m

Sold By: By Linear Metre

Construction Type: Self-Adhesive Decorative Film

CE COMPLIANT

ANTI-BACTERIAL

IMO RATED

## **AVAILABLE COLOURWAYS IN THIS DESIGN**

To view the full range of colourways available in this design, please search '<u>Concrete</u>' using the search function tool on the Muraspec website.