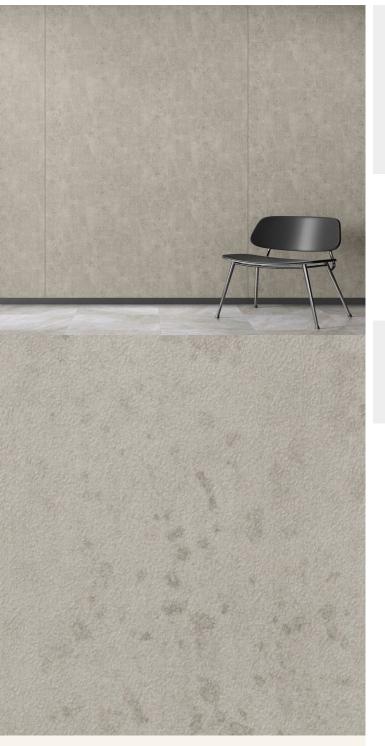

## **TECHNICAL DATA SHEET**

**Strataflex - Concrete** 

- Vertical Repeat: 1244mm
- Horizontal Repeat: 600mm
- Half Drop: 1/2 Step •
- Suitable for exterior use

- All Strataflex products contain antimicrobial properties. - This product is a Self-Adhesive Decorative Film. - To view our IMO Certificate, please contact marine@muraspec.com

## **Product Details**

Design: Colour Description: Width: Length: Sold By: Construction Type:

Concrete Grey 122cm 50m By Linear Metre Self-Adhesive Decorative Film

CE COMPLIANT

F

(

BV2690

VOC RATED