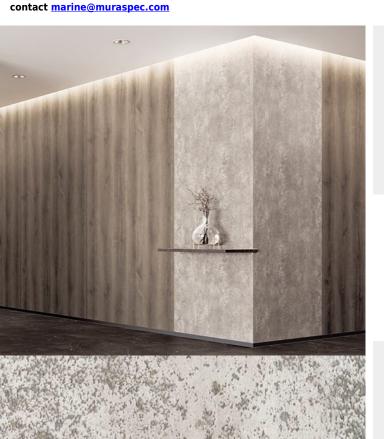

## **TECHNICAL DATA SHEET**

Strataflex - Concrete | Weathered Concrete

Vertical Repeat: 930mm
Horizontal Repeat: 910mm
Half Drop: 1/2 Step

- All Strataflex products contain antimicrobial properties. - This product is a Self-Adhesive Decorative Film. - To view our IMO Certificate, please

## **Product Details**

Design: Concrete
Colour Description: Grey
Width: 122cm
Length: 50m

Sold By: By Linear Metre

Construction Type: Self-Adhesive Decorative Film

CE COMPLIANT

IMO RATED

LIGHTFASTNESS

VOC RATED