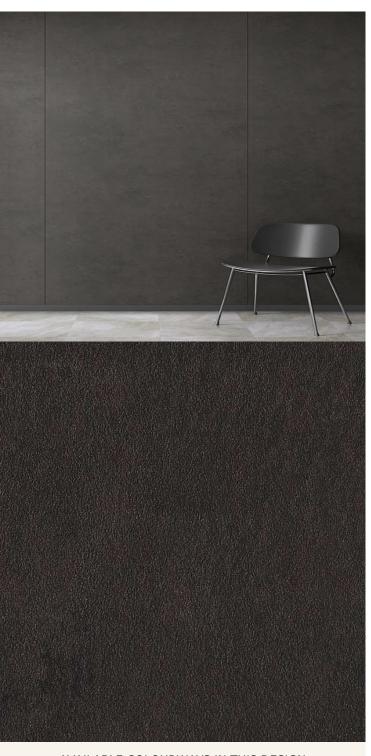

## **TECHNICAL DATA SHEET**

Strataflex - Concrete | Calm Mortar

Vertical Repeat: 1240mmHorizontal Repeat: -

- All Strataflex products contain antimicrobial properties. - This product is a Self-Adhesive Decorative Film. - To view our IMO Certificate, please contact <a href="mailto:marine@muraspec.com">marine@muraspec.com</a>

## **Product Details**

Design: Concrete
Colour Description: Dark Grey
Width: 122cm
Length: 50m

Sold By: By Linear Metre

Construction Type: Self-Adhesive Decorative Film

CE COMPLIANT

IMO RATED

LIGHTFASTNESS

VOC RATED