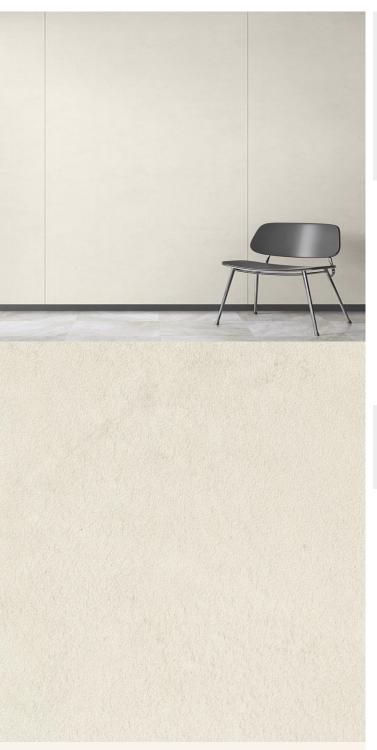

## **TECHNICAL DATA SHEET**

**Concrete** 

Super Strataflex - Concrete | Calm Mortar

- Vertical Repeat: 1240mm
- Horizontal Repeat: -

- All Strataflex products contain antimicrobial properties. - This product is a Self-Adhesive Decorative Film. - To view our IMO Certificate, please contact marine@muraspec.com

## Product Details

Design: Colour Description: Width: Length: Sold By: Construction Type:

CLEANABILITY

CE COMPLIANT

F

Concrete Beige 122cm 50m By Linear Metre Self-Adhesive Decorative Film

IMO RATED

BV2690