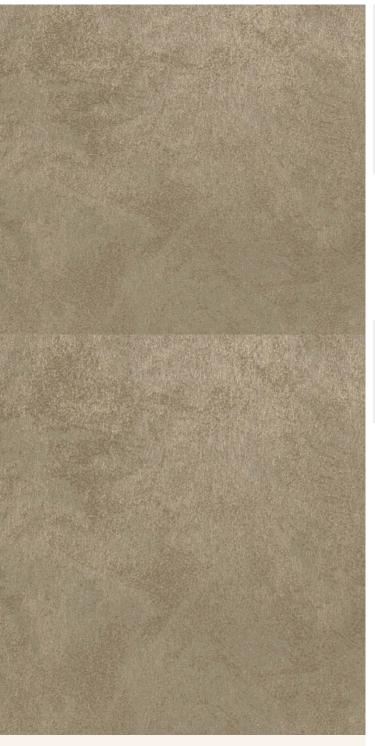

## **TECHNICAL DATA SHEET**

Strataflex - Stucco | Urban

- Vertical Repeat: 940mm
- Horizontal Repeat: 470mm

- All Strataflex products contain antimicrobial properties. - This product is a Self-Adhesive Decorative Film. - To view our IMO Certificate, please contact marine@muraspec.com

## **Product Details**

Design: Colour Description: Width: Length: Sold By: Construction Type:

Stucco Taupe 122cm 50m By Linear Metre Self-Adhesive Decorative Film

CE COMPLIANT

F

BV2690

LIGHTFASTNESS

Very good. (6 out of 8 to BSEN20105)