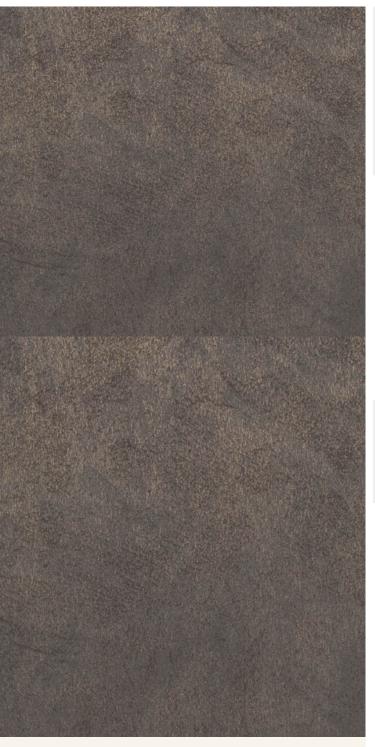

## **TECHNICAL DATA SHEET**

Strataflex - Stucco | Urban

Vertical Repeat: 940mmHorizontal Repeat: 470mm

- All Strataflex products contain antimicrobial properties. - This product is a Self-Adhesive Decorative Film. - To view our IMO Certificate, please contact <a href="mailto:marine@muraspec.com">marine@muraspec.com</a>

## **Product Details**

Design: Stucco
Colour Description: Black
Width: 122cm
Length: 50m

Sold By: By Linear Metre

Construction Type: Self-Adhesive Decorative Film

**CLEANABILITY** 

CE COMPLIANT

IMO RATED

LIGHTFASTNESS