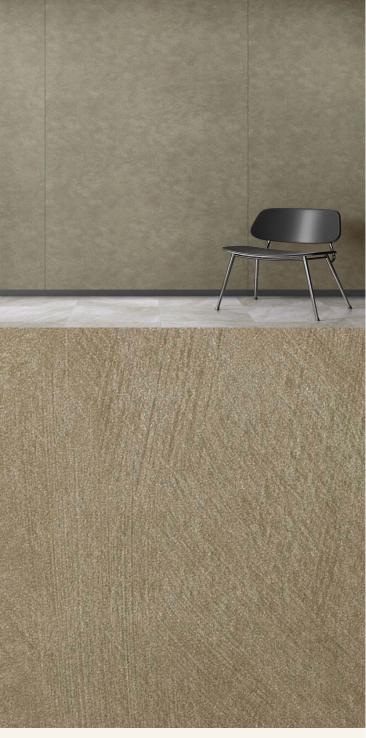

## **TECHNICAL DATA SHEET**

Strataflex - Stucco | Neo Pearl

Vertical Repeat: 940mmHorizontal Repeat: 470mm

- All Strataflex products contain antimicrobial properties. - This product is a Self-Adhesive Decorative Film. - To view our IMO Certificate, please contact <a href="mailto:marine@muraspec.com">marine@muraspec.com</a>

## **Product Details**

Design: Stucco
Colour Description: Brown
Width: 122cm
Length: 50m

Sold By: By Linear Metre

Construction Type: Self-Adhesive Decorative Film

**CLEANABILITY** 

CE COMPLIANT

LIGHTFASTNESS