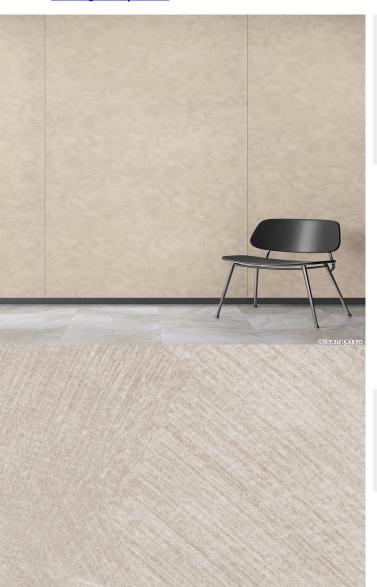

## **TECHNICAL DATA SHEET**

Strataflex - Stucco | Neo Pearl

Vertical Repeat: 940mmHorizontal Repeat: 470mm

- All Strataflex products contain antimicrobial properties. - This product is a Self-Adhesive Decorative Film. - To view our IMO Certificate, please contact <a href="mailto:marine@muraspec.com">marine@muraspec.com</a>

## **Product Details**

Colour Description: Grey
Width: 122cm
Length: 50m

Sold By: By Linear Metre

Construction Type: Self-Adhesive Decorative Film

**CLEANABILITY** 

CE COMPLIANT

BV2690

IMO RATED