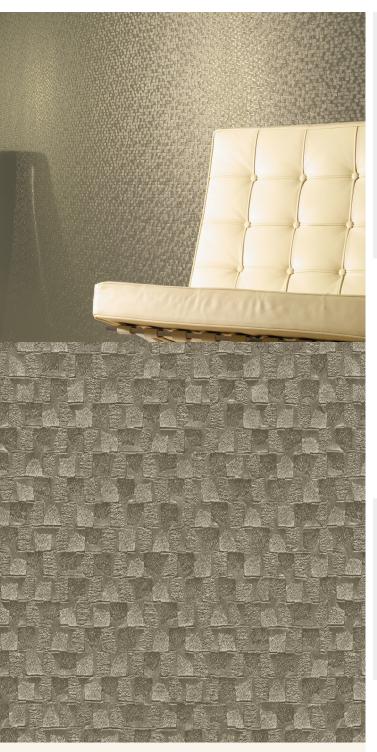

## **TECHNICAL DATA SHEET**

Create a lasting impression with our award-winning luxurious wallcovering, Flare. Rich in texture, this unique embossed design offers a shimmering effect, altering its appearance in different light settings.

## **Product Details**

Design: Flare
SKU: P7429
Colour Description: Taupe
Width: 130 cm
Length: 30 m

Sold By: Per linear metre

Construction Type: Fabric backed Vinyl

Backer: Non woven polyester

Weight: 410 gsm