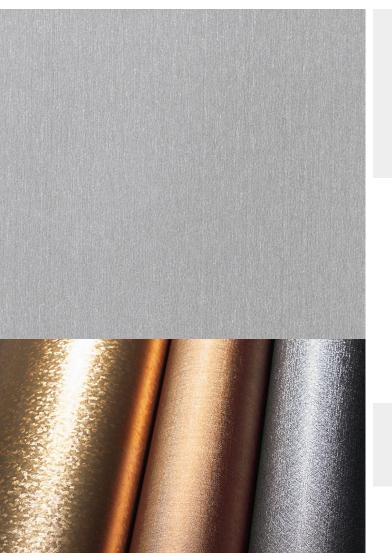

## **TECHNICAL DATA SHEET**

Strataflex - Metallic | Brushed - All Strataflex products contain antimicrobial properties. - This product is a Self-Adhesive Decorative Film. - To view our IMO Certificate, please contact <a href="mainto:marine@muraspec.com">marine@muraspec.com</a>

## **Product Details**

Design: Metallic
Colour Description: Grey
Width: 122cm
Length: 50m

Sold By: By Linear Metre

Construction Type: Self-Adhesive Decorative Film

CLEANABILITY

CE COMPLIANT

IMO RATED

LIGHTFASTNESS