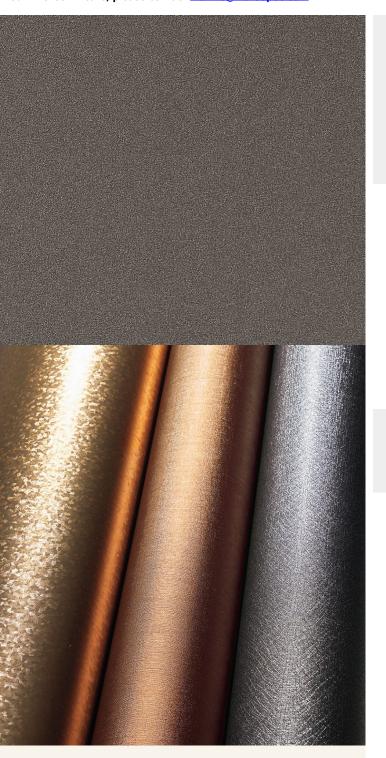

## **TECHNICAL DATA SHEET**

Strataflex - Metallic | Warm Grey - All Strataflex products contain antimicrobial properties. - This product is a Self-Adhesive Decorative Film. - To view our IMO Certificate, please contact <a href="mainto:marine@muraspec.com">marine@muraspec.com</a>

## **Product Details**

Design: Metallic
Colour Description: Grey
Width: 122cm
Length: 50m

Sold By: By Linear Metre

Construction Type: Self-Adhesive Decorative Film

**CLEANABILITY** 

CE COMPLIANT IMO RATED

BV2690