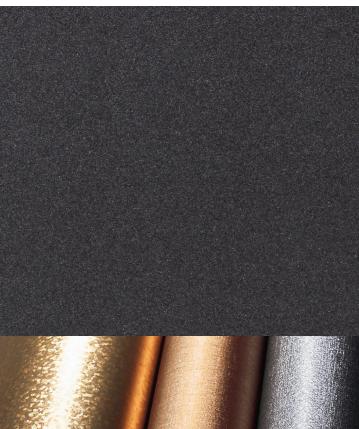

## **TECHNICAL DATA SHEET**

<u>Metallic</u>

Strataflex - Metallic | Charcoal Grey - All Strataflex products contain antimicrobial properties. - This product is a Self-Adhesive Decorative Film. - To view our IMO Certificate, please contact marine@muraspec.com

AVAILABLE COLOURWAYS IN THIS DESIGN To view the full range of colourways available in this design, please search '<u>Metallic</u>' using the search function tool on the Muraspec website. Product DetailsDesign:MetallicColour Description:GreyWidth:122cmLength:50mSold By:By Linear MetreConstruction Type:Self-Adhesive Decorative Film