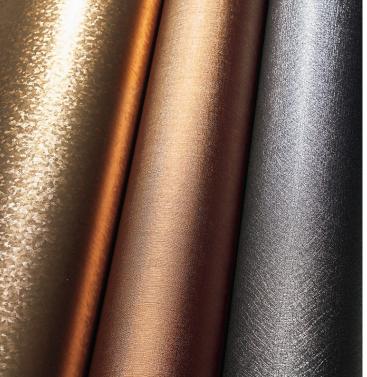

## **TECHNICAL DATA SHEET**

<u>Metallic</u>

Strataflex - Metallic | Charcoal Grey - All Strataflex products contain antimicrobial properties. - This product is a Self-Adhesive Decorative Film. - To view our IMO Certificate, please contact marine@muraspec.com

AVAILABLE COLOURWAYS IN THIS DESIGN To view the full range of colourways available in this design, please search '<u>Metallic</u>' using the search function tool on the Muraspec website. Product DetailsDesign:MetallicColour Description:GreyWidth:122cmLength:50mSold By:By Linear MetreConstruction Type:Self-Adhesive Decorative Film