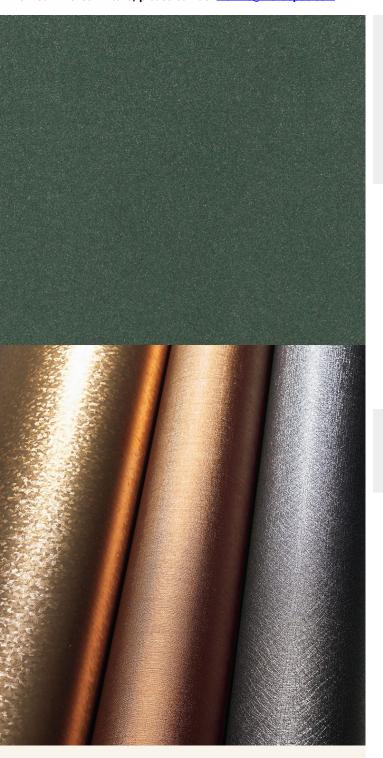

## **TECHNICAL DATA SHEET**

Strataflex - Metallic | Forest Green - All Strataflex products contain antimicrobial properties. - This product is a Self-Adhesive Decorative Film. - To view our IMO Certificate, please contact <a href="mailto:marine@muraspec.com">marine@muraspec.com</a>

## **Product Details**

Design: Metallic
Colour Description: Dark Green
Width: 122cm
Length: 50m

Sold By: By Linear Metre

Construction Type: Self-Adhesive Decorative Film

CLEANABILITY

CE COMPLIANT

IMO RATED

LIGHTFASTNESS