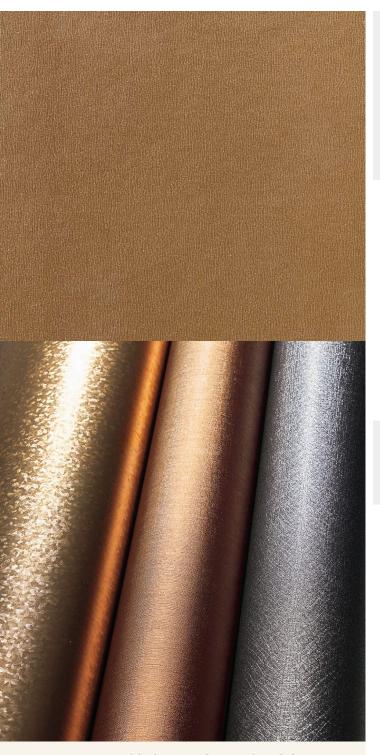

## **TECHNICAL DATA SHEET**

**Metallic** 

Strataflex - Metallic | Deep Brass - All Strataflex products contain antimicrobial properties. - This product is a Self-Adhesive Decorative Film. - To view our IMO Certificate, please contact marine@muraspec.com

AVAILABLE COLOURWAYS IN THIS DESIGN To view the full range of colourways available in this design, please search '<u>Metallic</u>' using the search function tool on the Muraspec website. Product DetailsDesign:MetallicColour Description:BrassWidth:122cmLength:50mSold By:By Linear MetreConstruction Type:Self-Adhesive Decorative Film