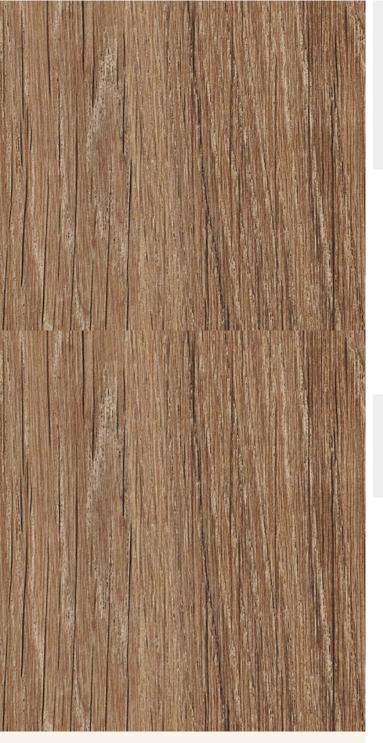

## **TECHNICAL DATA SHEET**

Strataflex - Wood | Oak

- Vertical Repeat: 1244mm
- Horizontal Repeat: 600mm
- Grain Pattern: Cross Grain

- All Strataflex products contain antimicrobial properties. - This product is a Self-Adhesive Decorative Film. - To view our IMO Certificate, please contact marine@muraspec.com

## **Product Details**

Design: Colour Description: Width: Length: Sold By: Construction Type: Wood Oak 122cm 50m By Linear Metre Self-Adhesive Decorative Film

CLEANABILITY CE COMPLIANT

IMO RATED

BV2690

Very good. (6 out of 8 to BSEN20105)