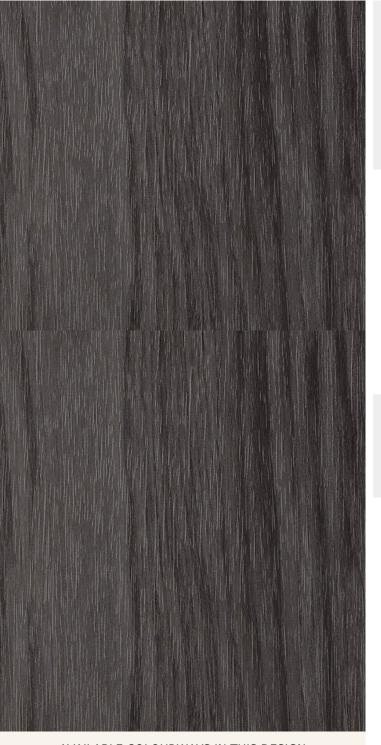

## **TECHNICAL DATA SHEET**

Strataflex - Wood | Oak

- Vertical Repeat: 1244mm
- Horizontal Repeat: 600mm
- Grain Pattern: Cross Grain

- All Strataflex products contain antimicrobial properties. - This product is a Self-Adhesive Decorative Film. - To view our IMO Certificate, please contact marine@muraspec.com

## **Product Details**

Design: Colour Description: Width: Length: Sold By: Construction Type: Wood Oak 122cm 50m By Linear Metre Self-Adhesive Decorative Film

Very good. (6 out of 8 to BSEN20105)

VOC RATED