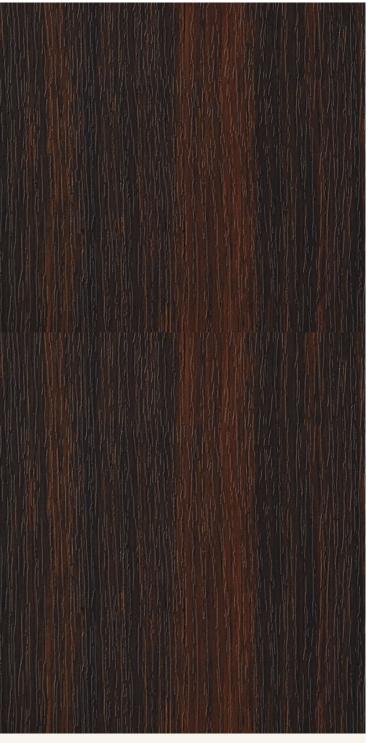

## **TECHNICAL DATA SHEET**

Strataflex - Wood | Oak

Vertical Repeat: 1244mm
 Horizontal Repeat: 400mm
 Grain Pattern: Straight Grain

- All Strataflex products contain antimicrobial properties. - This product is a Self-Adhesive Decorative Film. - To view our IMO Certificate, please contact <a href="mailto:marine@muraspec.com">marine@muraspec.com</a>

## **Product Details**

Design: Wood
Colour Description: Oak
Width: 122cm
Length: 50m

Sold By: By Linear Metre

Construction Type: Self-Adhesive Decorative Film

CLEANABILITY

CE COMPLIANT

IMO RATED

LIGHTFASTNESS