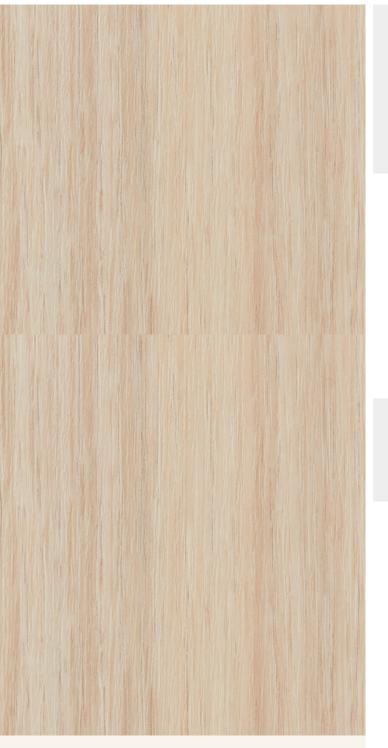

## **TECHNICAL DATA SHEET**

Strataflex - Wood | Oak

- Vertical Repeat: 1244mm
- Horizontal Repeat: 400mm
- Grain Pattern: Straight Grain •

- All Strataflex products contain antimicrobial properties. - This product is a Self-Adhesive Decorative Film. - To view our IMO Certificate, please contact marine@muraspec.com