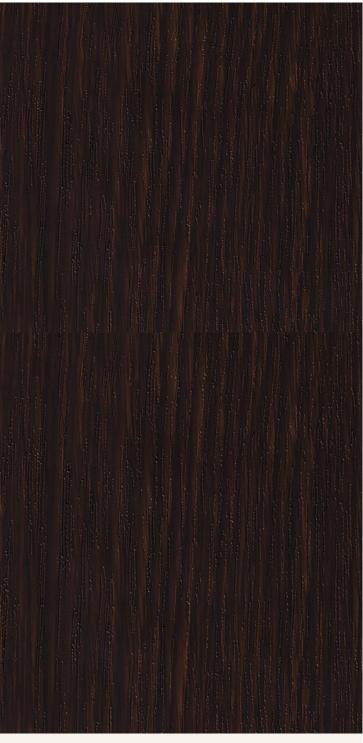

## **TECHNICAL DATA SHEET**

Strataflex - Wood | Oak

Vertical Repeat: 1240mm
 Horizontal Repeat: 421mm
 Grain Pattern: Straight / Cross Grain

- All Strataflex products contain antimicrobial properties. - This product is a Self-Adhesive Decorative Film. - To view our IMO Certificate, please contact <a href="mailto:marine@muraspec.com">marine@muraspec.com</a>

## **Product Details**

Design: Wood
Colour Description: Oak
Width: 122cm
Length: 50m

Sold By: By Linear Metre

Construction Type: Self-Adhesive Decorative Film

CLEANABILITY

CE COMPLIANT

IMO RATED

LIGHTFASTNESS