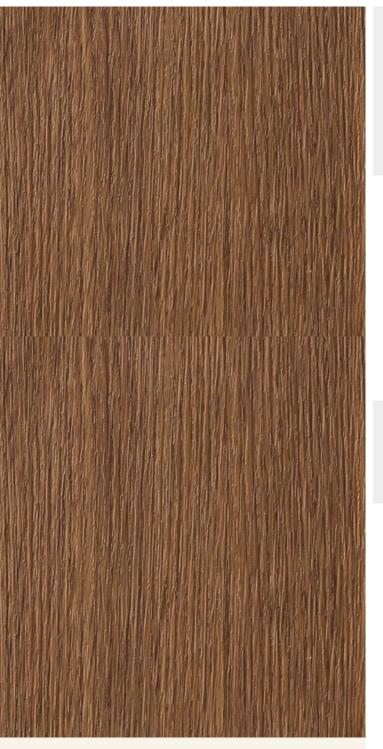

## **TECHNICAL DATA SHEET**

Strataflex - Wood | Oak

- Vertical Repeat: 930mm
- Horizontal Repeat: 325mm
- Grain Pattern: Straight Grain

- All Strataflex products contain antimicrobial properties. - This product is a Self-Adhesive Decorative Film. - To view our IMO Certificate, please contact marine@muraspec.com

## **Product Details**

Design: Colour Description: Width: Length: Sold By: Construction Type: Wood Oak 122cm 50m By Linear Metre

Self-Adhesive Decorative Film

CLEANABILITY CE COMPLIANT

E

Very good. (6 out of 8 to BSEN20105)