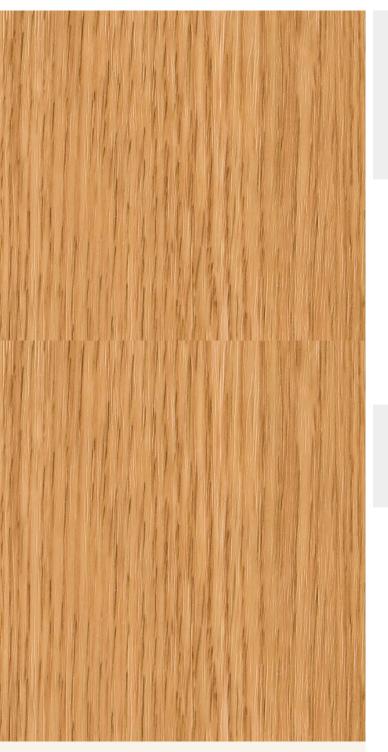

## **TECHNICAL DATA SHEET**

Strataflex - Wood | Oak

- Vertical Repeat: 1240mm
- Horizontal Repeat: 421mm
- Grain Pattern: Straight / Cross Grain

- All Strataflex products contain antimicrobial properties. - This product is a Self-Adhesive Decorative Film. - To view our IMO Certificate, please contact marine@muraspec.com

Design: Colour Description: Width: Length: Sold By: Construction Type: Wood Oak 122cm 50m By Linear Metre Self-Adhesive Decorative Film

D LIGHTFASTNESS

CLEANABILITY

CE COMPLIANT

E

Very good. (6 out of 8 to BSEN20105)